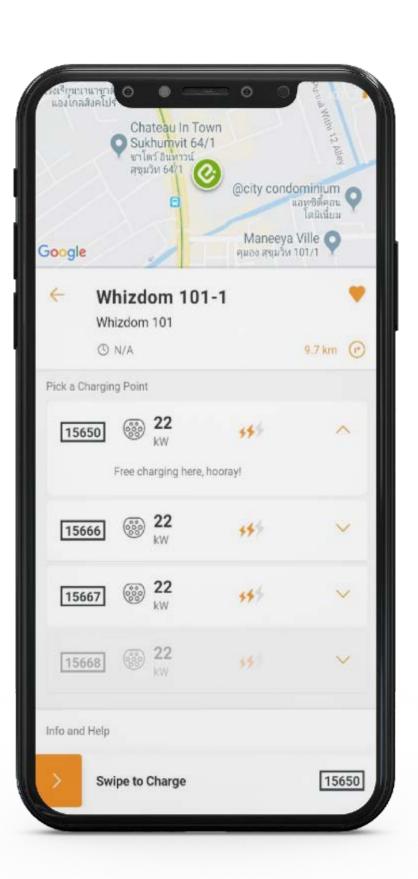

### Evolt Charging Platform

Admin – Charger Owner Evolt Cloud-Based Platform

User – Driver Evolt Mobile Application

### Easy Steps

Search and find available charging stations.

Choose a charger view details and start charging.

Charge and we'll take care of the rest.

Check your charging summary