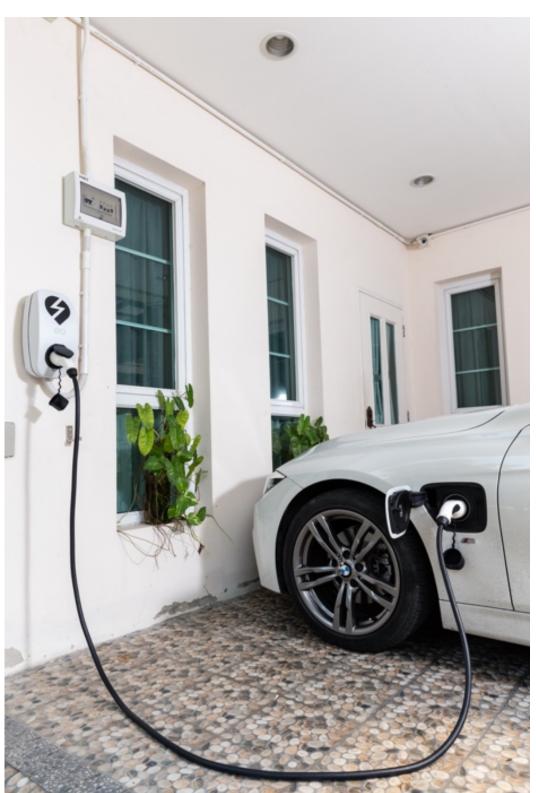

### Evolt Charging Platform

Admin – Charger Owner Evolt Cloud-Based Platform

User – Driver Evolt Mobile Application

### Easy Steps

Search and find available charging stations.

Choose a charger view details and start charging.

Charge and we'll take care of the rest.

Check your charging summary