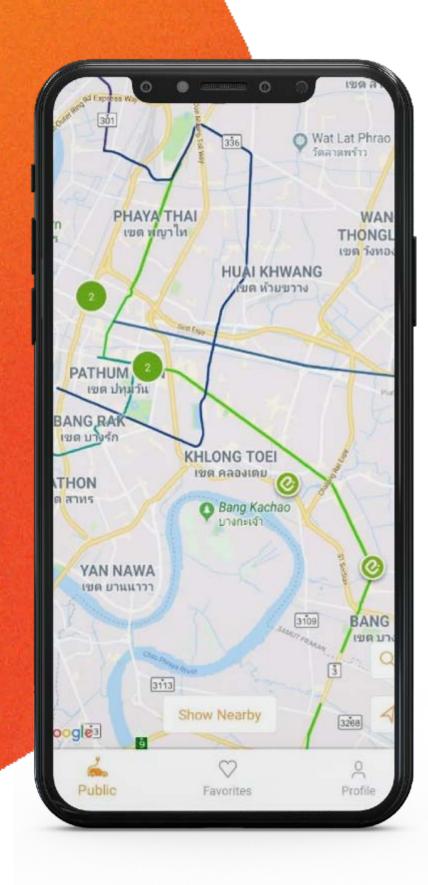

### Evolt Charging Platform

Admin – Charger Owner Evolt Cloud-Based Platform

User – Driver Evolt Mobile Application

### Easy Steps

Search and find available charging stations.

Choose a charger view details and start charging.

Charge and we'll take care of the rest.

Check your charging summary