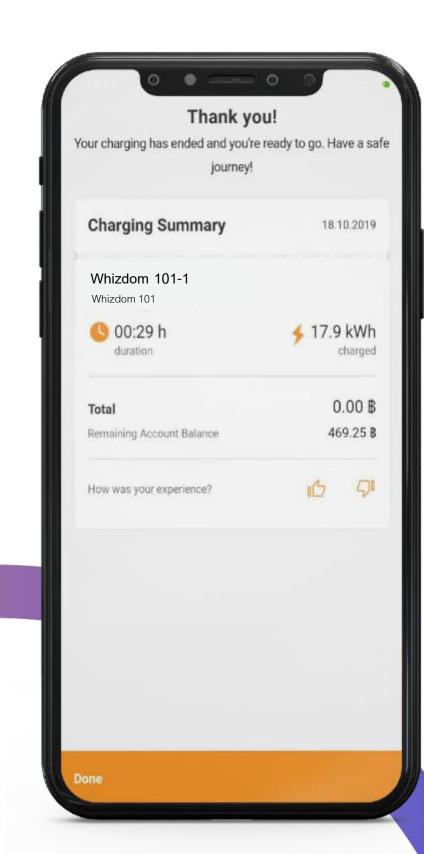

### Easy Steps

Search and find available charging stations.

Choose a charger view details and start charging.

Charge and we'll take care of the rest.

Check your charging summary