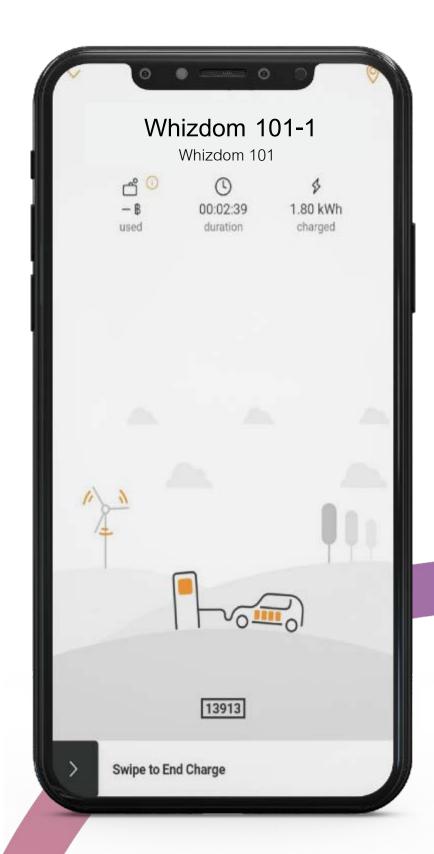

### Evolt Charging Platform

Admin – Charger Owner Evolt Cloud-Based Platform

User – Driver Evolt Mobile Application

### Easy Steps

Search and find available charging stations.

Choose a charger view details and start charging.

Charge and we'll take care of the rest.

Check your charging summary